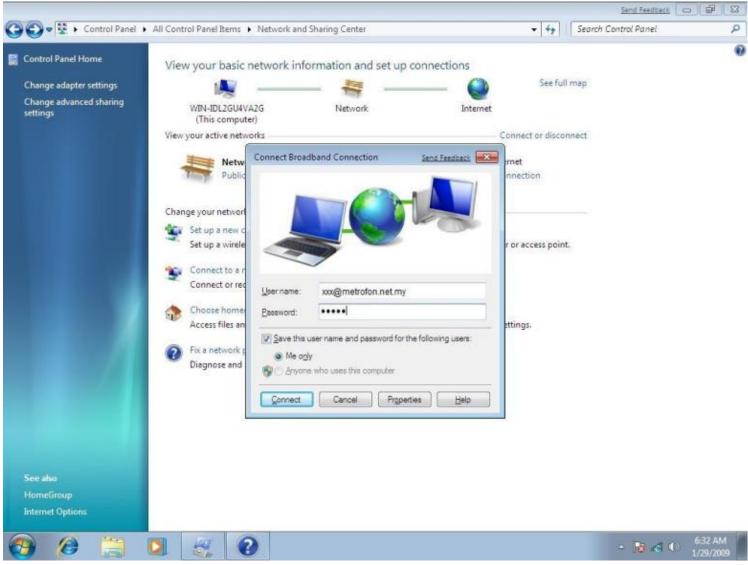

Insert the username and password provided, tick "Remember this password", Key in the "Connection name" as your reference. And click "Connect".

Connection will be established.

If login succeed, "The connection to the Internet is ready to use" screen will appear. You can close this.