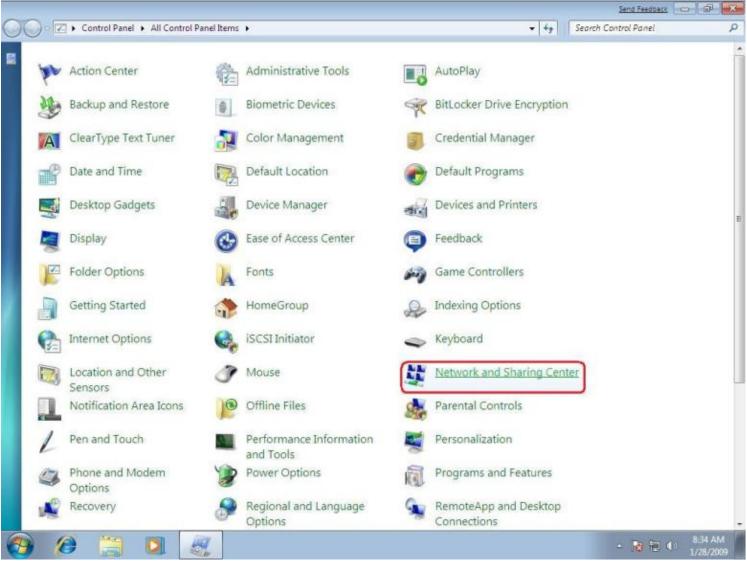

## Microsoft Windows 7 PPPoE Connection Setup

Click "All Control Panel Items" to expend all the available options.

14

O

C

-

Select "Set up a new connection or network"

Select "Connect to the Internet" follow by "Next".