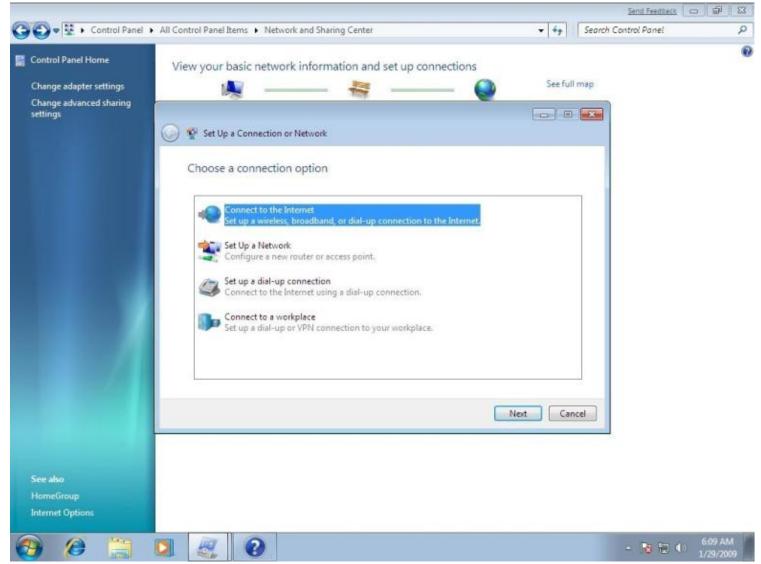

## Microsoft Windows 7 PPPoE Connection Setup

Click "All Control Panel Items" to expend all the available options.

14

O

C

-

Select "Set up a new connection or network"

Select "Connect to the Internet" follow by "Next".