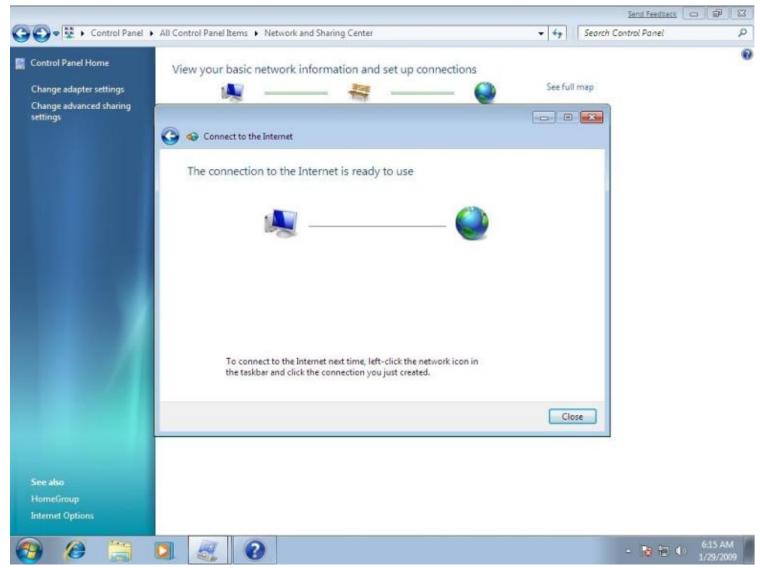

Insert the username and password provided, tick "Remember this password", Key in the "Connection name" as your reference. And click "Connect".

Connection will be established.

If login succeed, "The connection to the Internet is ready to use" screen will appear. You can close this.