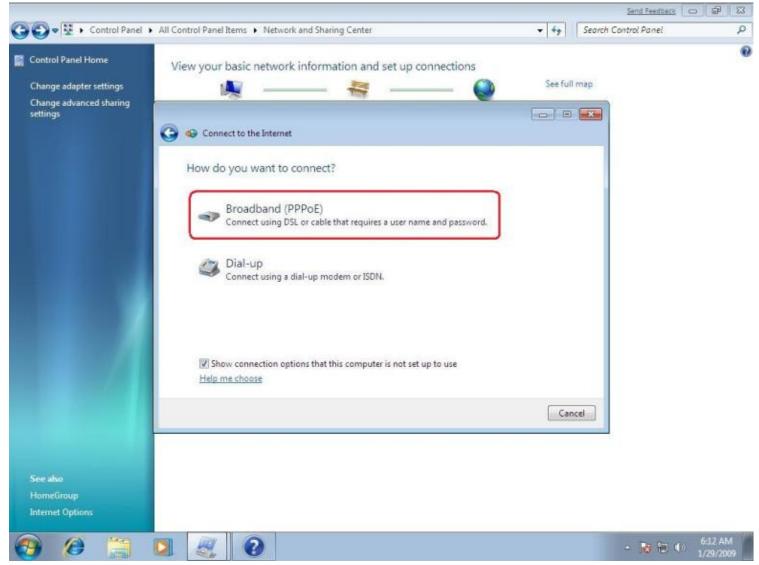

## Microsoft Windows 7 PPPoE Connection Setup

Click "All Control Panel Items" to expend all the available options.

14

O

C

-

Select "Set up a new connection or network"

Select "Connect to the Internet" follow by "Next".