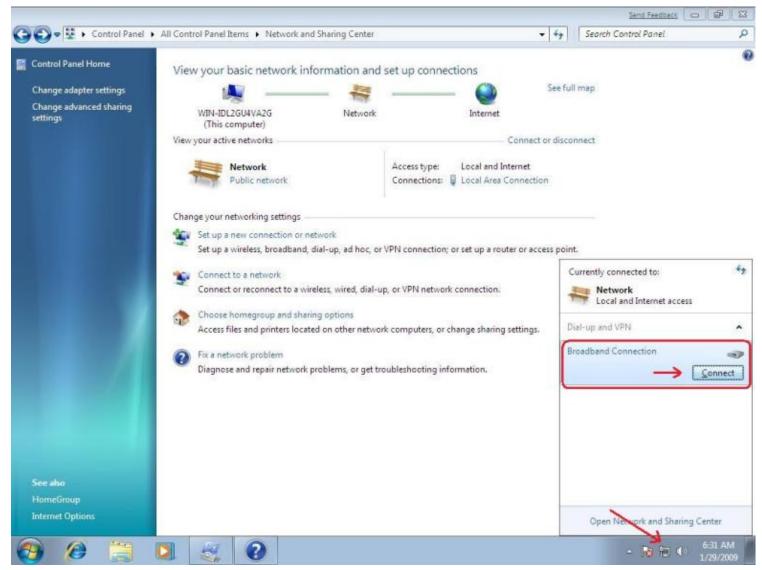

If you want to re-establish the connection after disconnected, click the network logo on the bottom right, Click connect on the Connection name you created earlier.

A connection dialler will prompt out, Click "Connect".