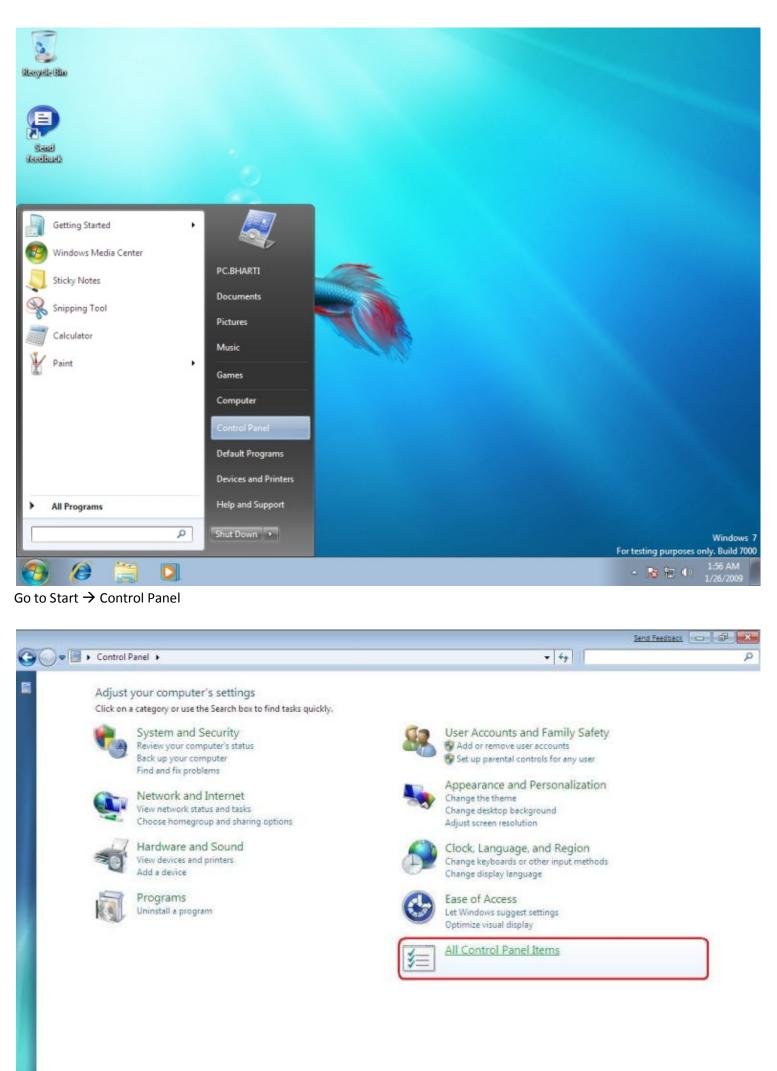

## Microsoft Windows 7 PPPoE Connection Setup

Click "All Control Panel Items" to expend all the available options.

14

O

C

-

Select "Set up a new connection or network"

Select "Connect to the Internet" follow by "Next".