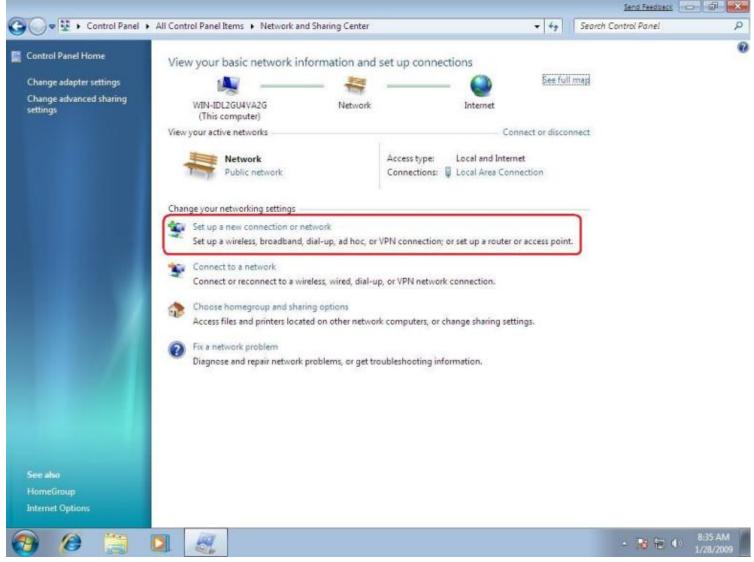

## Microsoft Windows 7 PPPoE Connection Setup

Click "All Control Panel Items" to expend all the available options.

14

O

C

-

Select "Set up a new connection or network"

Select "Connect to the Internet" follow by "Next".